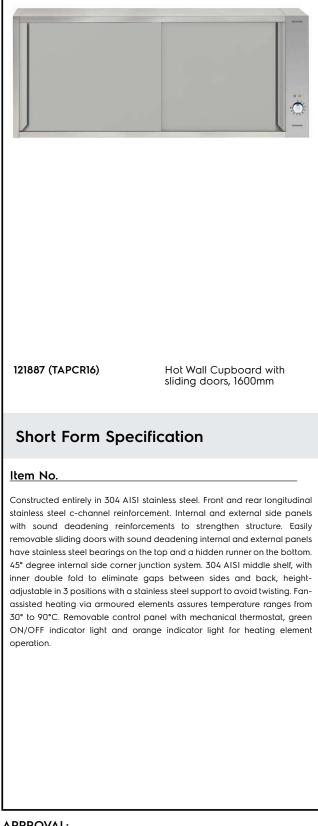

# **Electrolux**

**Modular Preparation** 1600 mm Hot Wall Cupboard with **Sliding Doors** 

| TEM #   |  |
|---------|--|
| 10DEL # |  |
| IAME #  |  |
| ils #   |  |
| AIA #   |  |
|         |  |

### Construction

- Front and rear lengthwise stainless steel cchannel reinforcement, 15/10 (16 gauges).
- Internal sides supporting the structure to have 45° degrees internal side corners junction system.
- 30 mm high middle-shelf in AISI 304 stainless steel, height-adjustable in 3 positions, with inner double fold to eliminate gaps between sides and back.
- 660 mm body height is surrounded by a stainless steel structure.
- Sliding doors, with sound deadening internal and external panels, run on the upper part on the s/s bearings and on the lower part on a hidden runner. Doors are easy to remove thus facilitating cleaning procedures.
- Fan assisted heating via amored elements ensuring temperature range from 30° to 90°C.
- Detachable control panel with mechanical thermostat and on/off green and orange indicator light for heating element operation.
- Constructed entirely in AISI 304 Stainless Steel with Scotch Brite finish.

# Electric

| Electric                     |                     |
|------------------------------|---------------------|
| Supply voltage:              | 230 V/1 ph/50/60 Hz |
| Total Watts:                 | 1.4 kW              |
| Key Information:             |                     |
| Cabinet width:               | 1430 mm             |
| Cabinet depth:               | 295 mm              |
| Cabinet height:              | 590 mm              |
| N° of doors:                 | 2                   |
| Door Type:                   | Sliding             |
| External dimensions, Width:  | 1600 mm             |
| External dimensions, Depth:  | 400 mm              |
| External dimensions, Height: | 660 mm              |
| Net weight:                  | 61 kg               |