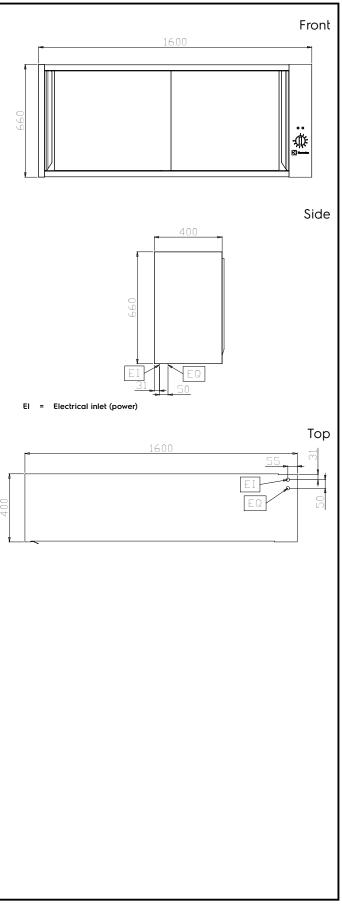

# Electric

| Electric                     |                     |
|------------------------------|---------------------|
| Supply voltage:              | 230 V/1 ph/50/60 Hz |
| Total Watts:                 | 1.4 kW              |
| Key Information:             |                     |
| Cabinet width:               | 1430 mm             |
| Cabinet depth:               | 295 mm              |
| Cabinet height:              | 590 mm              |
| N° of doors:                 | 2                   |
| Door Type:                   | Sliding             |
| External dimensions, Width:  | 1600 mm             |
| External dimensions, Depth:  | 400 mm              |
| External dimensions, Height: | 660 mm              |
| Net weight:                  | 61 kg               |